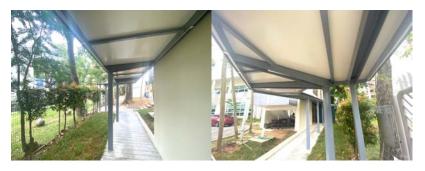

#### Covered Walkways – Gate C

The walkways at Gate C have also been provided with additional cover to protect students and staff during rainy days.

#### **Covered Walkways – Sports Hall**

The exterior of the Sports Hall had a significant makeover to provide additional cover to students and staff during wet weather. The cover across the road was also made double in size and the drainage was upgraded to improve water disbursement.