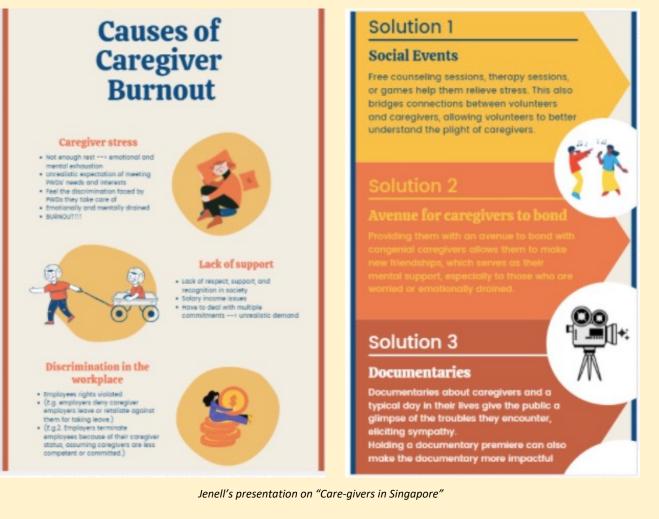

Jenell was selected as one of the "Best Presenters" out of 148 Interact students from secondary schools and junior colleges in Singapore. She delivered her presentation on care-givers in Singapore with much passion and conviction, and impressed the distinguished panel of judges, including Member of Parliament Ms Carrie Tan and Chief Executive Officer of the National Youth Council Mr David Chua.