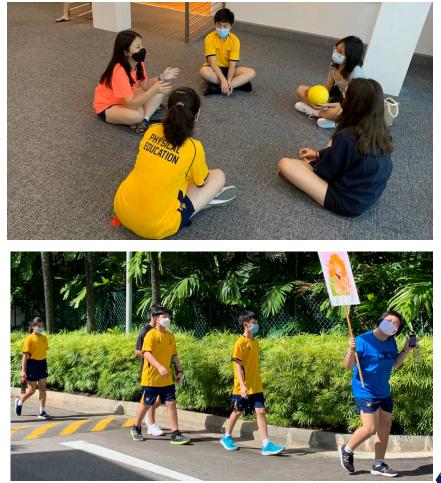

## Orientation 1

On 13 January, the Student Council organised Orientation 1 2022, where we welcomed 194 new incoming students to their very first day here at ACS (International). The theme we chose for this year's Orientation was mythical creatures, which created a magical atmosphere to welcome the new students.

The day started off with two comical videos: a welcome message and an introduction to the Orientation Group Leaders (OGLs). We then moved on to icebreakers where the new students slowly eased up with their group members, and once that was over the OGLs brought them around the school campus for a tour. The games started shortly after and brought about much joy and laughter. The team-building games helped to strengthen the bond among the new students. We wrapped up the day by teaching the new students a dance choreographed to a medley of "Footloose" and "I Wanna Dance with Somebody". It was really great to see how the newly-formed friendships could come together through the dance finale. We also held a virtual orientation for some of the new students who were not able to attend the physical orientation, with various bonding games hosted by three of our student leaders.

With a total of 68 student leaders from the 17<sup>th</sup> Prefectorial Board and Year 5 volunteers, we made this Orientation an extremely successful and memorable event for everyone who was involved, especially the new students. We hope that we were able to give all the new students a wonderful start to their life in ACS (International) and that they will quickly adapt to their new environment together with their new friends.