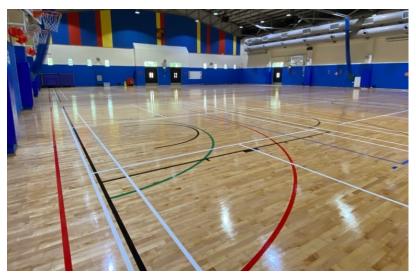

#### **Covered Walkways – Sports Hall**

The exterior of the Sports Hall had a significant makeover to provide additional cover to students and staff during wet weather. The cover across the road was also made double in size and the drainage was upgraded to improve water disbursement.

#### Sports Hall – Floor

The Sports Hall floor was re-lacquered during the year-end break.