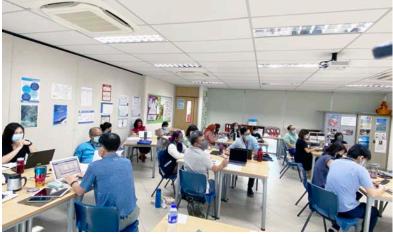

## Staff Conference

The school kicked started the new academic year with the annual twoday staff conference. Over 110 academic staff participated in the discussion on the strategic goals on Reflective Practice and Tackling Discrimination, as well as formed groups of three called Triad Learning Circle for teacher-driven observation and learning during the year.

#### **Teacher Reflections**

The focus on Reflective Practice was a timely reminder of positive habits that we should cultivate in our students and in ourselves. We focus so much on students and student learning that teachers do forget about ourselves. Making reflective practice a part of my classroom culture will be one of my goals for the year. And while there may have been a lack of specific strategies discussed during the CPD on tackling discrimination, highlighting the issue really was a big step forward. A lack of time and resources may have pushed issues of race into the background. Now that the school is placing racial discrimination in the limelight, this is a hopeful start for positive change to be enforced. I'm also looking forward to working with my Triad Learning Circle, to learning from their experiences and their observation of my lessons, and hope that I can reciprocate their advice and suggestions. It should be an exciting journey and interesting year ahead!

Celina Yang, Teacher of English

As teachers, we continuously adapt and update our skills to effectively support our young learners. The workshops held on 12 and 13 January highlighted the power of reflective thinking that can serve as an excellent tool to improve our teaching as learning. Reflection is a key aspect of the International Baccalaureate programme. Giving thoughtful consideration to our teaching strategies and practices can significantly enhance the teaching-learning quality. The workshops also highlighted the importance of collaborative learning among peers. In addition to the reflective process of teaching and learning, the role of target-based peer observation feedback can be a valuable practice to support and assist one another. Overall, the workshops were focused, well structured, and successfully highlighted constructive ways to encourage, improve, support, and reinforce good teaching practices.