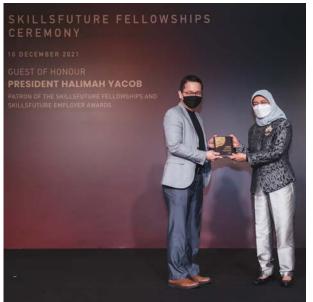

## SkillsFuture Fellowship Award

Mr Philip Tan was awarded the prestigious SkillsFuture Fellowships on 10 December 2021. This is the highest skills award for individuals presented by Singapore's President, Mdm Halimah Yacob, honouring individuals as masters of skills, mentors of future talent and lifelong learning. Mr Tan's 28-year creative and musical journey has seen him creating opening ceremonies and performances on both national and international stages in over 30 countries, and bagging multiple awards along the way. He continues to learn professionally and is currently in the final year of his Doctorate programme.

Mr Tan is equally devoted to cultivating the next generation of arts practitioners, having taught as an adjunct lecturer with the National Institute of Education (NIE-NTU), and conducts courses for MOE Music teachers from primary, secondary and junior college levels. He has also published a few books and he mentors aspiring individuals, with five of his former students winning the national Young Artist Awards. Congratulations, Mr Tan!