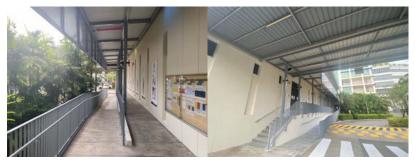

#### Covered Walkways – Gate C

The walkways at Gate C have also been provided with additional cover to protect students and staff during rainy days.

#### **Covered Walkways – Sports Hall**

The exterior of the Sports Hall had a significant makeover to provide additional cover to students and staff during wet weather. The cover across the road was also made double in size and the drainage was upgraded to improve water disbursement.